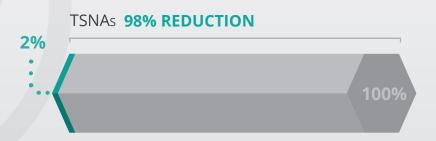

## zoneX ALL WHITE VS. select snus constituent levels<sup>2</sup>

THROUGH PRODUCTS **BACKED BY SCIENCE.** WE ARE CREATING SOMETHING BETTER FOR THE WORLD'S **SMOKERS** 

- 1 Scientific committee on Emerging and Newly Identified Health Risks, 2008; Lee, 2013
- 2 Internal data, Imperial Brands Science 2019. TSNAs = NNN+NNK; Mycotoxin = Ochratoxin